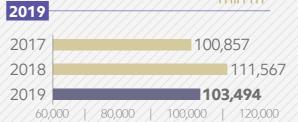

## **OIL TRANSPORTATION BY SEA**

7

(6)

OIL REFINING

20,588 thousand tonnes 2019 2017 2018 2019 18,207 2018 20,588 0 8,000 16,000 24,000

WHOLESALE OF OIL PRODUCTS PRODUCED IN KAZAKHSTAN

3,136
thousand tonnes