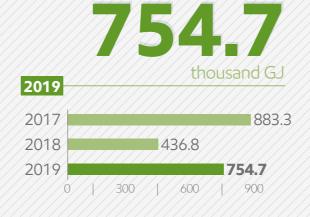

TAXES

1,522 billion tenge

2019

Taxes and other obligatory payments to the state revenue 5.4% higher than previous year



## **PROCUREMENTS**

2,132 billion tenge 2019 2,553 2017 2018 2,428 2,132 2019

0///1,000///2,000////3,000/



SHARE OF LOCAL CONTENT IN PROCUREMENTS



10

Economic Performance

Environmental Liability and Workplace Safety







**EMPLOYEES\*** 

70,938



<sup>\*</sup> Actual headcount, see Appendix 1 and p. 91 for details



SOCIAL SUPPORT EXPENSES





LOST TIME INJURY RATE (LTIR)

0.31





FATAL ACCIDENT RATE (FAR)

1.28



12

Report Overview Company Overview Sustainabili Manageme Economic Performance Environmental Liability and Workplace Safety

Social Responsibility Appendices





## WATER WITHDRAWAL





## CO, EMISSIONS\*





#### **ENERGY SAVING**





# ASSOCIATED PETROLEUM GAS DISPOSAL PERCENTAGE



14