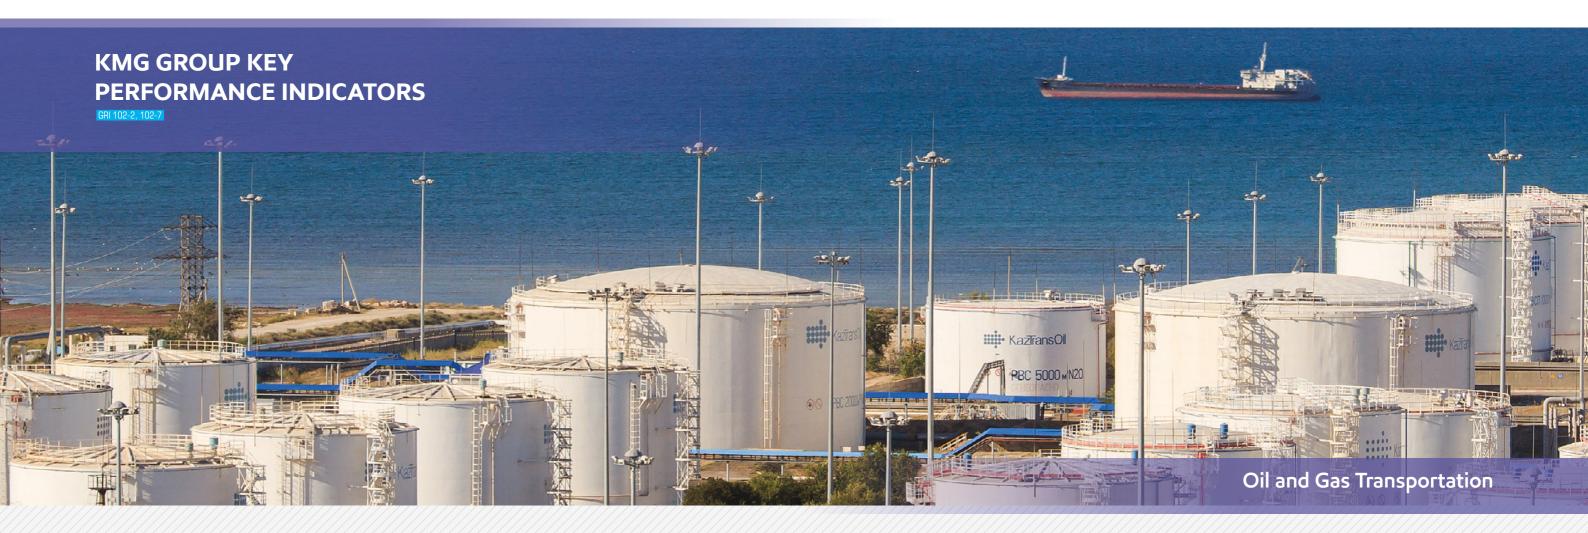

Sustainability report 2019

57%
OF TOTAL OIL TRANSPORTATION IN KAZAKHSTAN
OF TOTAL GAS TRANSPORTATION IN KAZAKHSTAN