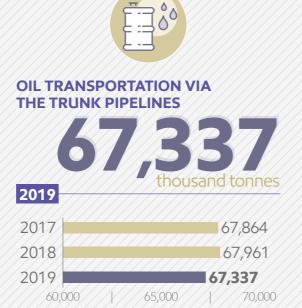

## **OIL TRANSPORTATION BY SEA**

7

(6)

OIL REFINING

20,588 thousand tonnes 2019 2017 2018 2019 18,207 2018 20,588 0 8,000 16,000 24,000

WHOLESALE OF OIL PRODUCTS PRODUCED IN KAZAKHSTAN

3,136
thousand tonnes