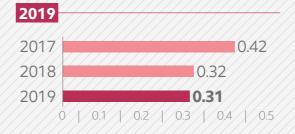

**EMPLOYEES\*** 

70,938

<sup>\*</sup> Actual headcount, see Appendix 1 and p. 91 for details

SOCIAL SUPPORT EXPENSES

LOST TIME INJURY RATE (LTIR)

0.31

FATAL ACCIDENT RATE (FAR)

1.28