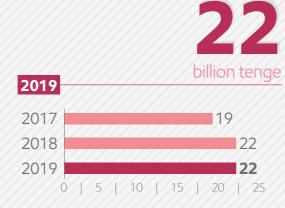

Taxes and other obligatory payments to the state revenue 5.4% higher than previous year