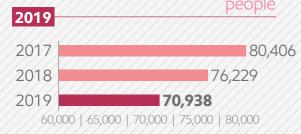

**EMPLOYEES\*** 

70,938

<sup>\*</sup> Actual headcount, see Appendix 1 and p. 91 for details

SOCIAL SUPPORT EXPENSES

LOST TIME INJURY RATE (LTIR)

0.31

FATAL ACCIDENT RATE (FAR)

1.28