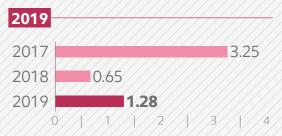

**EMPLOYEES\*** 

70,938

<sup>\*</sup> Actual headcount, see Appendix 1 and p. 91 for details

SOCIAL SUPPORT EXPENSES

LOST TIME INJURY RATE (LTIR)

0.31

FATAL ACCIDENT RATE (FAR)

1.28