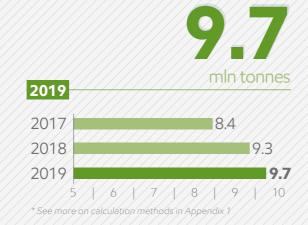

ices







PROFIT

1,158





TAXES

1,522 billion tenge

2019

Taxes and other obligatory payments to the state revenue 5.4% higher than previous year



## **PROCUREMENTS**

2,132 billion tenge 2019 2,553 2017 2018 2,428 2,132 2019

0///1,000///2,000////3,000/



SHARE OF LOCAL CONTENT IN PROCUREMENTS



10

Economic Performance

Environmental Liability and Workplace Safety







**EMPLOYEES\*** 

70,938



<sup>\*</sup> Actual headcount, see Appendix 1 and p. 91 for details



SOCIAL SUPPORT EXPENSES





LOST TIME INJURY RATE (LTIR)

0.31





FATAL ACCIDENT RATE (FAR)

1.28



12

Report Overview Company Overview Sustainabili Manageme Economic Performance Environmental Liability and Workplace Safety

Social Responsibility Appendices





## WATER WITHDRAWAL





## CO, EMISSIONS\*





#### **ENERGY SAVING**





# ASSOCIATED PETROLEUM GAS DISPOSAL PERCENTAGE



14